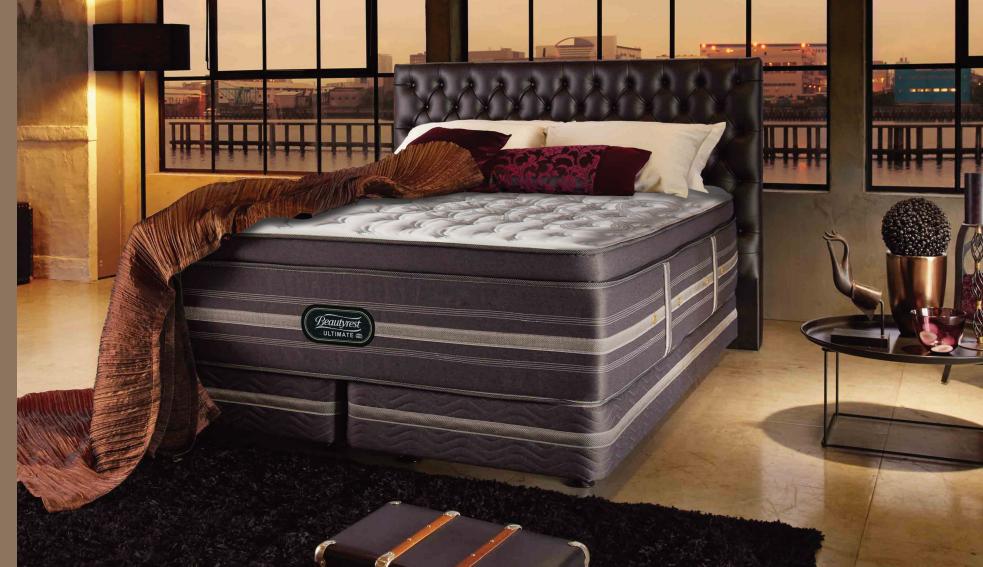

# Beautyrest Ultimate Crown

An ideal combination for quality sleep.

#### FEATURE:

- Coil-on-Coil
   Technology
- Filcare Fibre
- e-ION CRYSTAL™ Technology
- Fused Latex 8
   Memory Foam
- Non-Flip Design

### MATTRESS HEIGHT

Approx. 41cm (16.1")

### **SIZES**

QUEEN 152cm x 190cm KING 182cm x 190cm