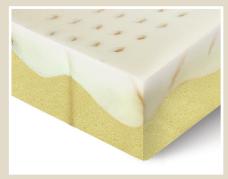

## **FUSED LATEX & MEMORY FOAM**

The Fused Latex & Memory Foam is produced by fusing a layer of memory foam with a layer of latex foam. This process creates a single piece of hybrid foam, with an unique and consistent feel, while retaining the benefits of both memory and latex foams

Fused Latex & Memory Foam

### • Relieves acute body pressure

**BENEFITS:** 

points.

- Hypoallergenic with open cell structure.
- Keep cool on warm nights.
- Provides ergonomic support during sleep.