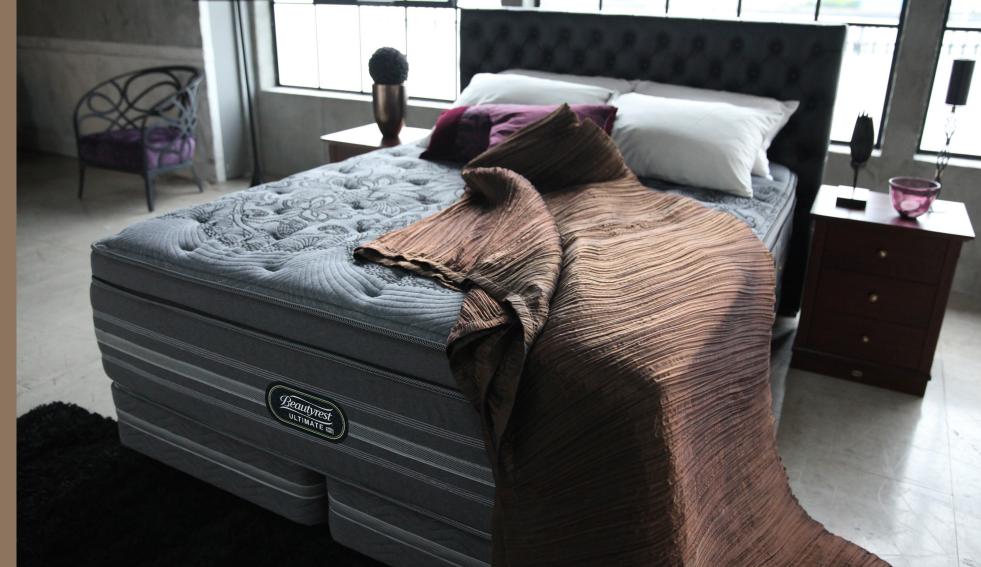

# Beautyrest Ultimate Grandeur

The ultimate sleeping experience.

#### FEATURE:

- Coil-on-Coil
   Technology
- Filcare Fibre
- e-ION CRYSTAL™ Technology
- Fused Latex & Memory Foam
- Beautyrest® Mis Foam
- Non-Flip Design

MATTRESS HEIGHT:

SIZE:

QUEEN 152cm x 190cm KING 182cm x 190cm