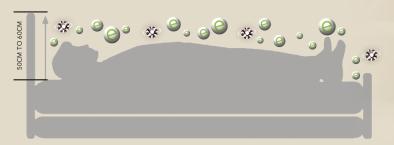

## e-ION CRYSTAL™ TECHNOLOGY

The revolutionary e-ION CRYSTAL™ technology brings multiple benefits to your sleep. With better quality sleep, you will rest better and wake up fully refreshed and recharged, in mind, body and health.

Kneaded from 14 types of natural mineral stones that emit positive effects of Negative-Ion and Far-Infrared Rays, this special fibre is applied into each mattress to best deliver benefits to the sleeper.

NEGATIVE-ION FIBRES Emit negative ions for enhancement benefits

FAR-INFRARED THERAPY
Promotes blood
circulation and
improves metabolism
for a more
energised you

### THE BENEFITS:

- INCREASES METABOLISM
- IMPROVES BLOOD CIRCULATION
- ENHANCES HEART & LUNG FUNCTIONS
- INVIGORATES YOUR INNATE ABILITY TO SELF-REJUVENATE
- ENHANCES HEALTH & WELL-BEING

e-ION Crystal  $^{\text{\tiny IM}}$  works effectively within 50cm to 60cm of the mattress to bathe in the "sea of benefits of Negative Ions and Far-Infrared Rays".