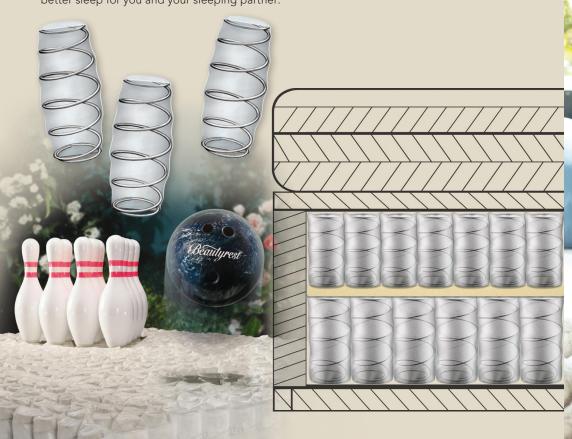

# COIL-ON-COIL

The Beautyrest® Ultimate series introduces Coil-on-Coil technology, giving you even more support while you sleep. Having more coils mean more working wire being used, bringing greater resilience and durability to the mattress. You can rest easy with the assurance of better sleep for you and your sleeping partner.

### COIL-ON-COIL

Coil-on-Coil technology provides additional support, durability and resilience.